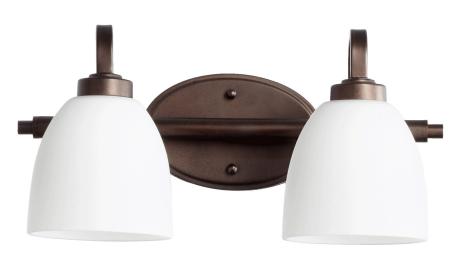

## **REYES**

## 5060-2-86

Reyes 2 Light Transitional Oiled Bronze Vanity

| Project:      |  |
|---------------|--|
| Location:     |  |
| Fixture Type: |  |
| Catalog #:    |  |
|               |  |

| DETAILS            |                 |
|--------------------|-----------------|
| FINISH:            | Oiled Bronze    |
| MATERIALS:         | Steel and Glass |
| DIFFUSER MATERIAL: | Glass           |
| LOCATION:          | Damp Listed     |

## **PRODUCT DETAILS:**

The Reyes series features styles centered on clean-lined, versatile and elegant designs. These transitional pieces blend with most aesthetics, yet they are sleek enough to stand out in any space. With so much versatility in one collection, the Reyes series is an easy choice for any new space or redesign.